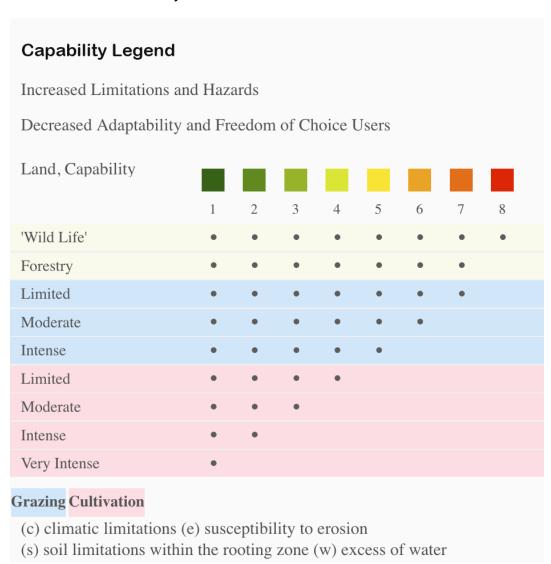

## | Boundary 203.92 ac

| SOIL CODE | SOIL DESCRIPTION                              | ACRES         | %     | СРІ | NCCPI | CAP |
|-----------|-----------------------------------------------|---------------|-------|-----|-------|-----|
| DfA       | Dallam fine sandy loam, 0 to 1 percent slopes | 73.25         | 35.92 | 0   | 42    | 3c  |
| PeA       | Perico fine sandy loam, 0 to 1 percent slopes | 40.82         | 20.02 | 0   | 41    | 3c  |
| DfB       | Dallam fine sandy loam, 1 to 3 percent slopes | 37.25         | 18.27 | 0   | 42    | 3c  |
| PeB       | Perico fine sandy loam, 1 to 3 percent slopes | 31.79         | 15.59 | 0   | 40    | 3c  |
| SuA       | Sunray loam, 0 to 1 percent slopes            | 20.8          | 10.2  | 0   | 51    | 2e  |
| SuB       | Sunray loam, 1 to 3 percent slopes            | 0.01          | 0.0   | 0   | 51    | 3e  |
| TOTALS    |                                               | 203.9<br>2(*) | 100%  | 1   | 42.41 | 2.9 |