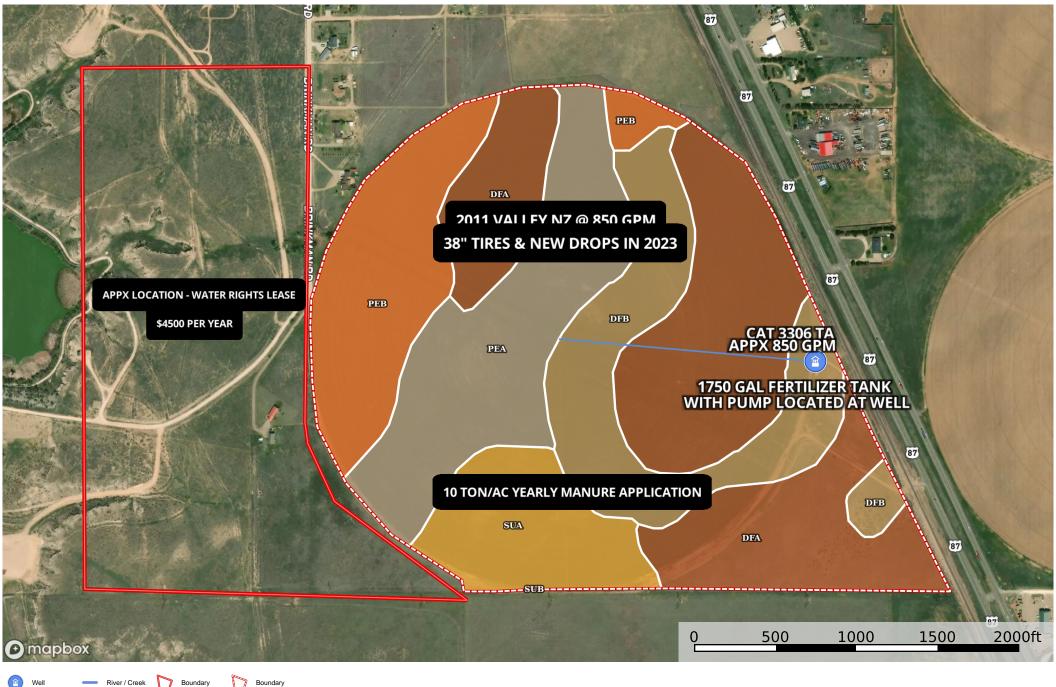

Hartley County, Texas, AC +/-

## | Boundary 203.92 ac

| SOIL CODE | SOIL DESCRIPTION                              | ACRES         | %     | СРІ | NCCPI | CAP |
|-----------|-----------------------------------------------|---------------|-------|-----|-------|-----|
| DfA       | Dallam fine sandy loam, 0 to 1 percent slopes | 73.25         | 35.92 | 0   | 42    | 3c  |
| PeA       | Perico fine sandy loam, 0 to 1 percent slopes | 40.82         | 20.02 | 0   | 41    | 3c  |
| DfB       | Dallam fine sandy loam, 1 to 3 percent slopes | 37.25         | 18.27 | 0   | 42    | 3c  |
| PeB       | Perico fine sandy loam, 1 to 3 percent slopes | 31.79         | 15.59 | 0   | 40    | 3c  |
| SuA       | Sunray loam, 0 to 1 percent slopes            | 20.8          | 10.2  | 0   | 51    | 2e  |
| SuB       | Sunray loam, 1 to 3 percent slopes            | 0.01          | 0.0   | 0   | 51    | 3e  |
| TOTALS    |                                               | 203.9<br>2(*) | 100%  | 1   | 42.41 | 2.9 |

(\*) Total acres may differ in the second decimal compared to the sum of each acreage soil. This is due to a round error because we only show the acres of each soil with two decimal.