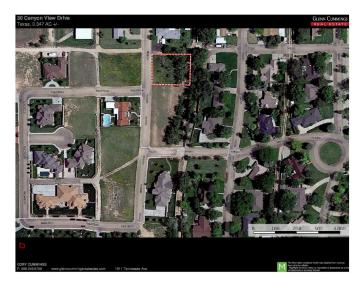

## 30 Canyon View Drive

## **Property Details**

City: **Dalhart** 

County: **Hartley** 

Lot Size: 105 x 144

## **Property Description**

This lot is located in a growing neighborhood with many beautiful large homes as neighbors. The seller is aggressively trying to sell this lot and will listen to all reasonable offers.