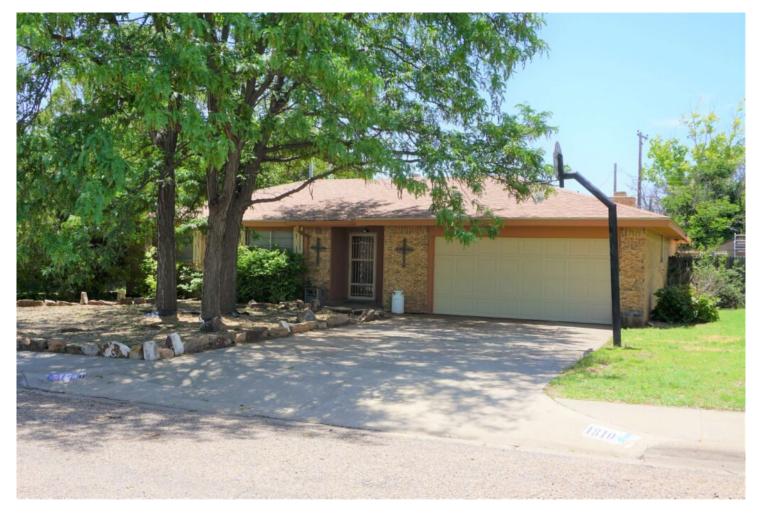

## **1810 Chestnut Ave**

## **Property Details**

City: **Dalhart** County: **Hartley** Lot Size: **80 x 110** Total Square Feet: **1,841** Bed / Bath: **3 / 1 & 3/4** Basement: **yes** Fireplace: **yes** Garage: **2 Car Attached** Storage Building: **2** Year Built: **1970** 

## **Property Description**

This home is located in a great part of Dalhart. The basement will give you a piece of mind during storms and the extra storage space you need as well. Call today to get more information on this house and to set up a showing.