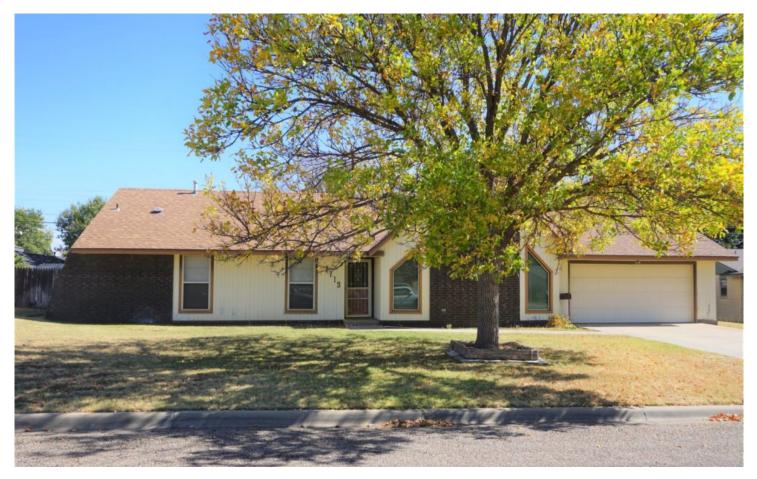

## **1719 Peach Ave**

## **Property Details**

City: Dalhart

County: Hartley

Lot Size: 83 x 105

Total Square Feet: 1,750

Bed / Bath: 3 / 1.75

Fireplace: **yes** 

Storage Building: one small & one 18 x 20

## **Property Map / Directions**

This cheerful home is well priced and ready for a new family. The quiet neighborhood is close to the elementary schools and the swimming pool. The home has a large living area and the yard is great for family and entertaining. The two storage buildings are a bonus. One is 18' x 20' and the smaller one is good for storing your lawn mower and other lawn tools.