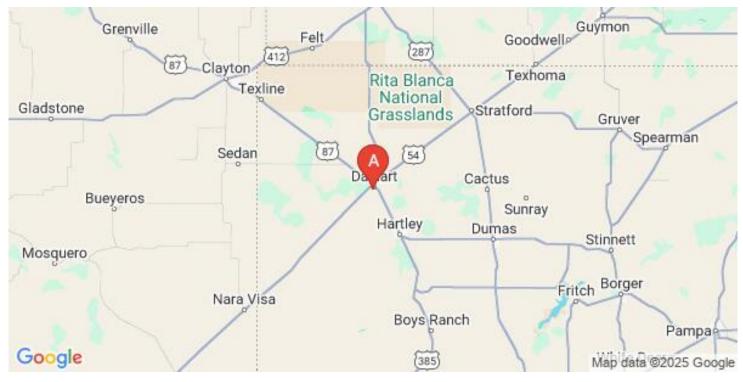

## **Property Map / Directions**

This cheerful home is well priced and ready for a new family. The quiet neighborhood is close to the elementary schools and the swimming pool. The home has a large living area and the yard is great for family and entertaining. The two storage buildings are a bonus. One is 18' x 20' and the smaller one is good for storing your lawn mower and other lawn tools.