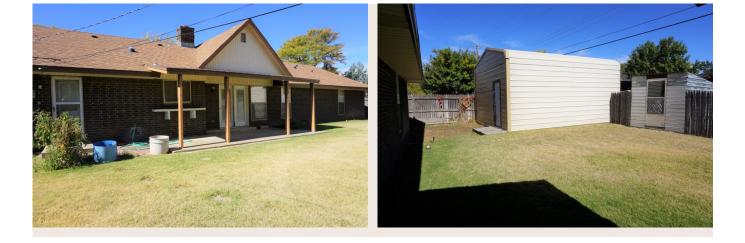

## **Property Details**

City: Dalhart

County: Hartley

Lot Size: 83 x 105

Total Square Feet: 1,750

Bed / Bath: 3 / 1.75

Fireplace: **yes** 

Storage Building: one small & one 18 x 20

## **Property Map / Directions**

This cheerful home is well priced and ready for a new family. The quiet neighborhood is close to the elementary schools and the swimming pool. The home has a large living area and the yard is great for family and entertaining. The two storage buildings are a bonus. One is 18' x 20' and the smaller one is good for storing your lawn mower and other lawn tools.