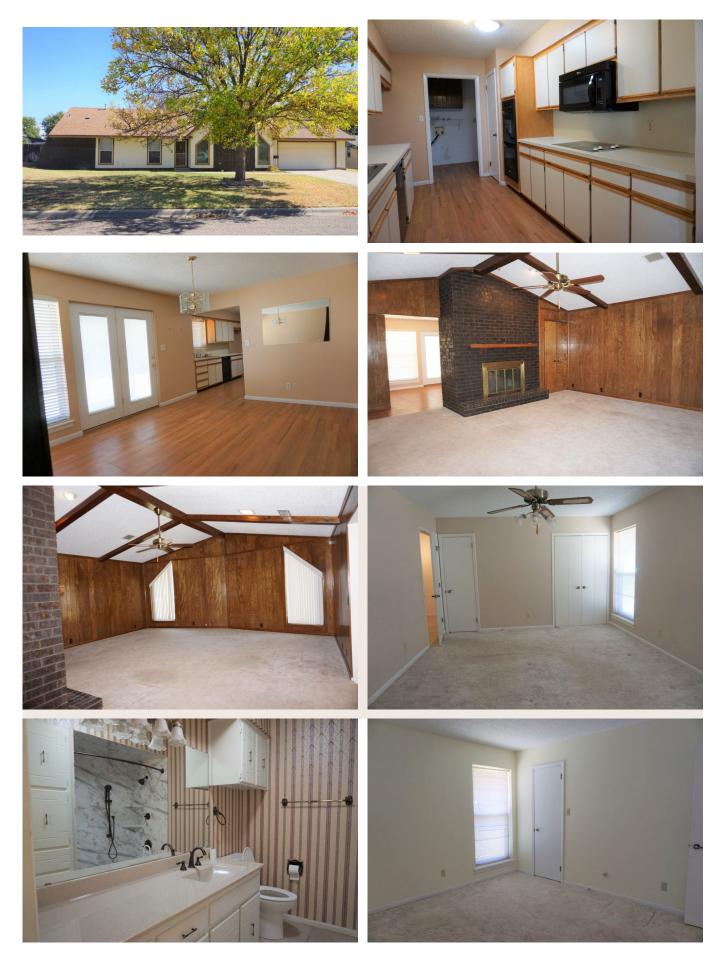

## **Property Details**

City: Dalhart

County: Hartley

Lot Size: 83 x 105

Total Square Feet: 1,750

Bed / Bath: 3 / 1.75

Fireplace: **yes** 

Storage Building: one small & one 18 x 20

## **Property Images**

©2025 Glenn Cummings Real Estate | LandBrokerWebsites.com