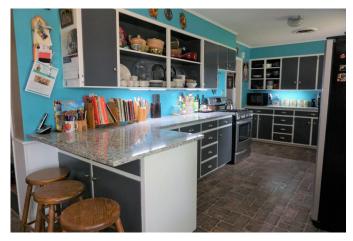

#### **Property Description**

This home has many features that make it special. The interior has recently been painted and triple pane windows were added. The kitchen has been upgraded with stainless appliance. The stove is gas and the countertops are quartz. Custom blinds were added and will stay with the house. The spacious well kept back yard is great for family and entertaining and the the many mature grape vines make a great addition for the wine enthusiast. Call today to be taken for your private showing of this beautiful home.