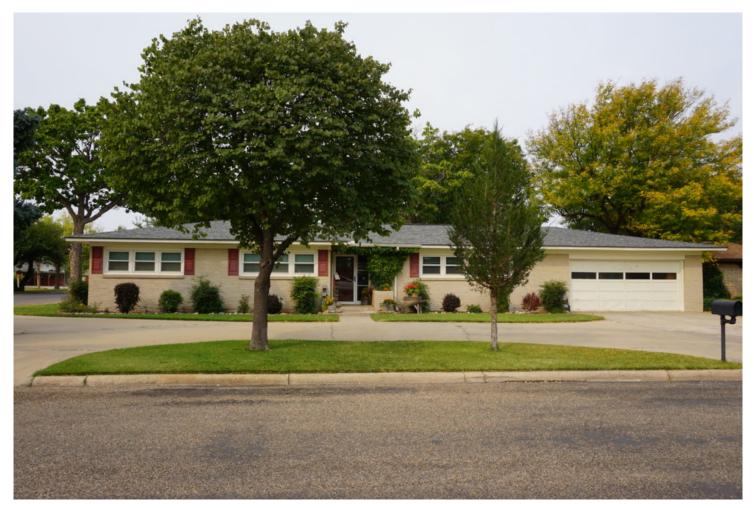

## 1322 Peach Ave Dalhart, TX 79022

#### **Property Description**

This home has many features that make it special. The interior has recently been painted and triple pane windows were added. The kitchen has been upgraded with stainless appliance. The stove is gas and the countertops are quartz. Custom blinds were added and will stay with the house. The spacious well kept back yard is great for family and entertaining and the the many mature grape vines make a great addition for the wine enthusiast. Call today to be taken for your private showing of this beautiful home.