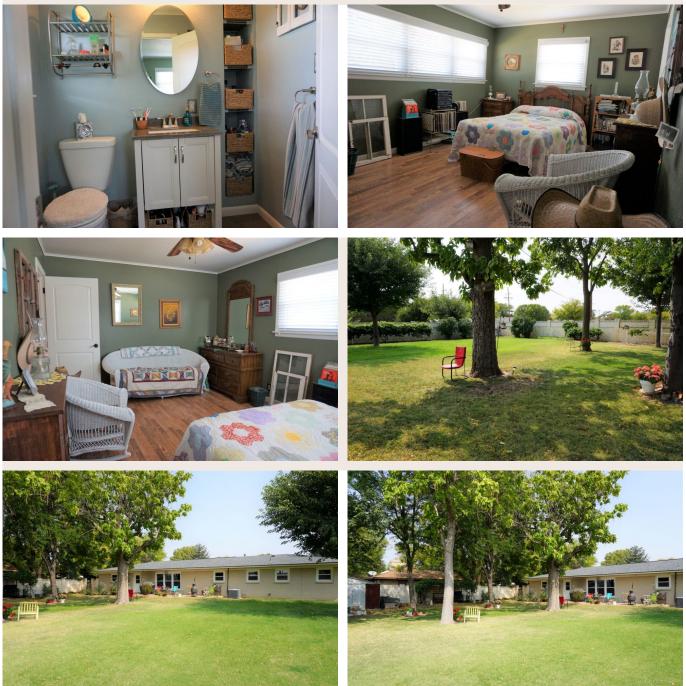

#### **Property Description**

This home has many features that make it special. The interior has recently been painted and triple pane windows were added. The kitchen has been upgraded with stainless appliance. The stove is gas and the countertops are quartz. Custom blinds were added and will stay with the house. The spacious well kept back yard is great for family and entertaining and the the many mature grape vines make a great addition for the wine enthusiast. Call today to be taken for your private showing of this beautiful home.

# **Property Images**

©2025 Glenn Cummings Real Estate | LandBrokerWebsites.com