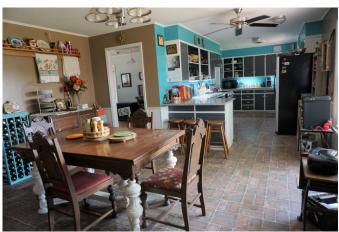

#### **Property Description**

This home has many features that make it special. The interior has recently been painted and triple pane windows were added. The kitchen has been upgraded with stainless appliance. The stove is gas and the countertops are quartz. Custom blinds were added and will stay with the house. The spacious well kept back yard is great for family and entertaining and the the many mature grape vines make a great addition for the wine enthusiast. Call today to be taken for your private showing of this beautiful home.

# **Property Images**

©2025 Glenn Cummings Real Estate | LandBrokerWebsites.com