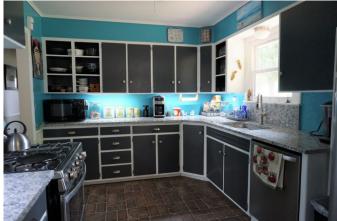

#### **Property Description**

This home has many features that make it special. The interior has recently been painted and triple pane windows were added. The kitchen has been upgraded with stainless appliance. The stove is gas and the countertops are quartz. Custom blinds were added and will stay with the house. The spacious well kept back yard is great for family and entertaining and the the many mature grape vines make a great addition for the wine enthusiast. Call today to be taken for your private showing of this beautiful home.