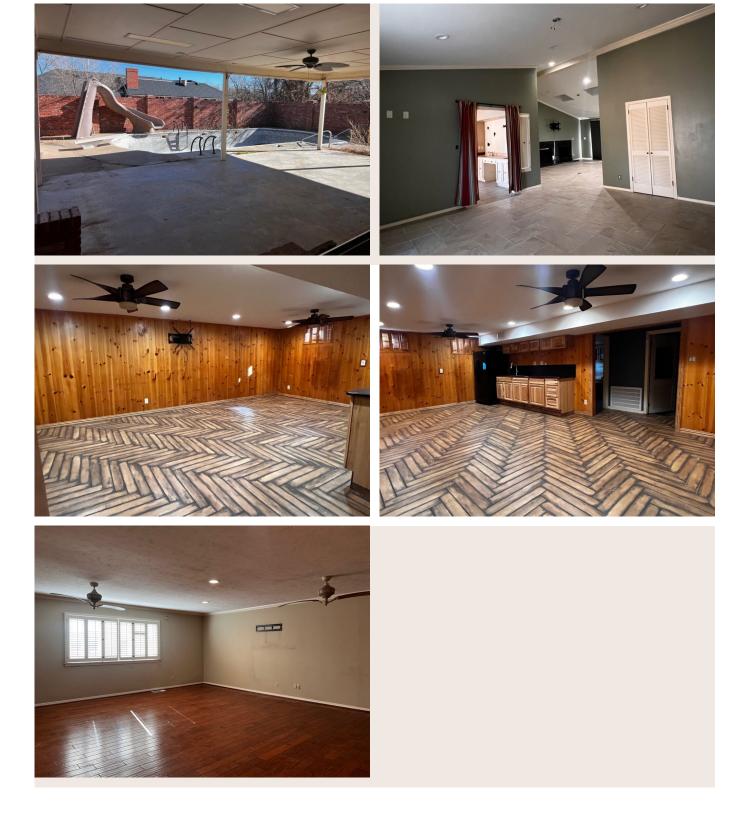

## **Property Description**

This spacious 5-bedroom, 4.5-bath home approximately 3,500 sq ft of living space upstairs, plus an additional 800 sq ft of finished basement. Located in a fantastic neighborhood, this home features a den with a cozy fireplace, a large living room, and a huge primary suite with its own ensuite bathroom, walk-in closet, sitting area, and a second fireplace. The backyard is perfect for relaxing or entertaining with a pool, hot tub, and plenty of space. While the house does need some work, it presents a great opportunity to add your own personal touch and make it your dream home. Additionally, the 2-car attached garage provides plenty of convenience. This house needs to be seen. Call today to make an appointment for a private showing.

## **Property Images**

©2025 Glenn Cummings Real Estate | LandBrokerWebsites.com