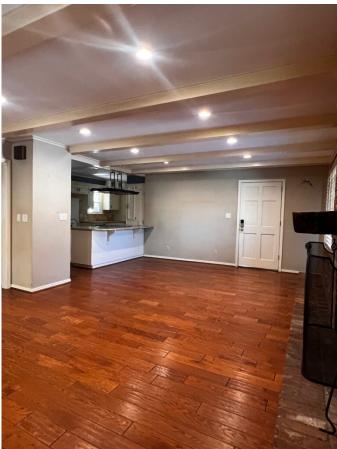

## **Property Description**

This spacious 5-bedroom, 4.5-bath home approximately 3,500 sq ft of living space upstairs, plus an additional 800 sq ft of finished basement. Located in a fantastic neighborhood, this home features a den with a cozy fireplace, a large living room, and a huge primary suite with its own ensuite bathroom, walk-in closet, sitting area, and a second fireplace. The backyard is perfect for relaxing or entertaining with a pool, hot tub, and plenty of space. While the house does need some work, it presents a great opportunity to add your own personal touch and make it your dream home. Additionally, the 2-car attached garage provides plenty of convenience. This house needs to be seen. Call today to make an appointment for a private showing.

## **Property Images**

©2025 Glenn Cummings Real Estate | LandBrokerWebsites.com