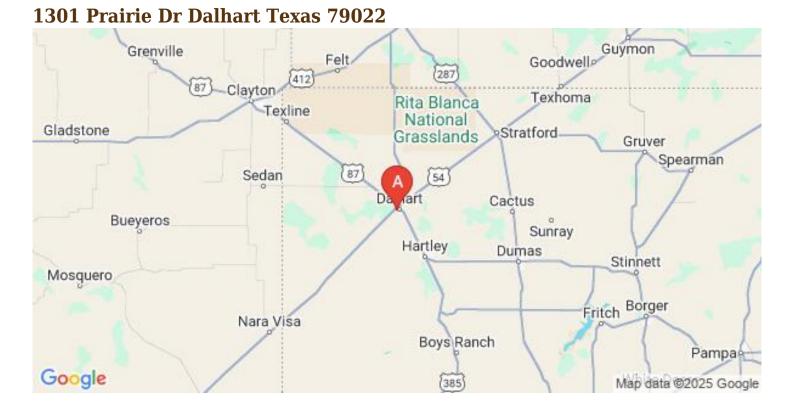

## **1301 Prairie Drive**

## **Property Details**

City: Dalhart

County: Hartley

Lot Size: 115 x 125

Total Square Feet: 3,522

Bed / Bath: 5 / 4.5

Other Rooms: Den, Living Room, Additional Room in Basement

Basement: Yes-800 Sq Ft