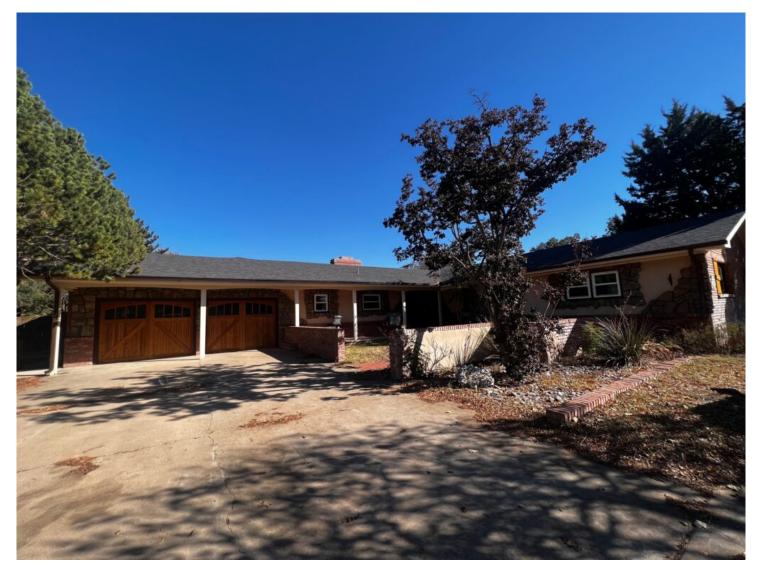

## **1301 Prairie Drive**

## **Property Description**

This spacious 5-bedroom, 4.5-bath home approximately 3,500 sq ft of living space upstairs, plus an additional 800 sq ft of finished basement. Located in a fantastic neighborhood, this home features a den with a cozy fireplace, a large living room, and a huge primary suite with its own ensuite bathroom, walk-in closet, sitting area, and a second fireplace. The backyard is perfect for relaxing or entertaining with a pool, hot tub, and plenty of space. While the house does need some work, it presents a great opportunity to add your own personal touch and make it your dream home. Additionally, the 2-car attached garage provides plenty of convenience. This house needs to be seen. Call today to make an appointment for a private showing.