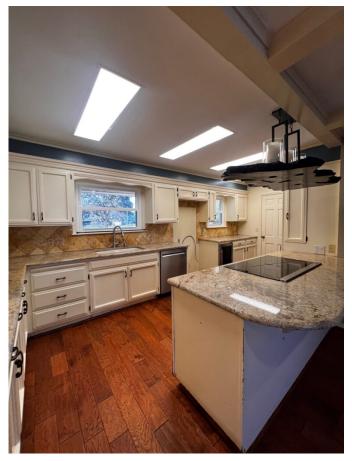

## **Property Description**

This spacious 5-bedroom, 4.5-bath home approximately 3,500 sq ft of living space upstairs, plus an additional 800 sq ft of finished basement. Located in a fantastic neighborhood, this home features a den with a cozy fireplace, a large living room, and a huge primary suite with its own ensuite bathroom, walk-in closet, sitting area, and a second fireplace. The backyard is perfect for relaxing or entertaining with a pool, hot tub, and plenty of space. While the house does need some work, it presents a great opportunity to add your own personal touch and make it your dream home. Additionally, the 2-car attached garage provides plenty of convenience. This house needs to be seen. Call today to make an appointment for a private showing.

## **Property Images**

©2025 Glenn Cummings Real Estate | LandBrokerWebsites.com