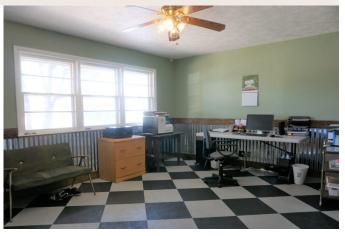

### **Property Details**

City: **Dalhart** 

County: **Hartley** 

Lot Size: 150 x 140

Total Square Feet: 3,494

Bed / Bath: 3 / 2 &3/4

Other Rooms: office

Garage: 2 Car Attached