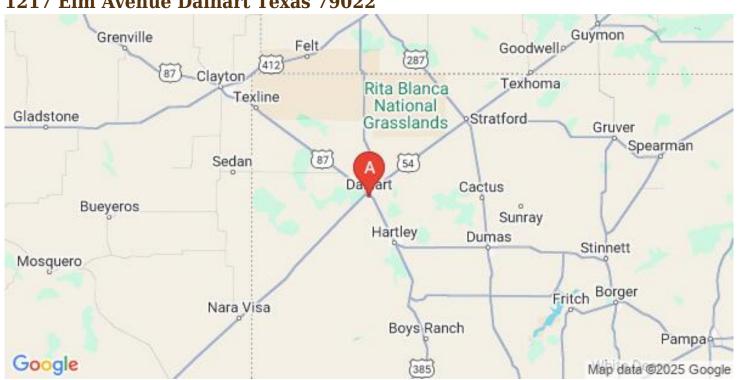

#### 1217 Elm Avenue



### **Property Details**

City: **Dalhart** 

County: **Hartley** 

Lot Size: 150 x 140

Total Square Feet: 3,494

Bed / Bath: 3 / 2 &3/4

Other Rooms: office

Garage: 2 Car Attached

#### **Property Description**

This property is located on an oversized lot with a sprinkler system. The home has spacious rooms with lot of storage space throughout. The homeowner has made many quality upgrades. If space is what you need, this home is perfect for you.

## 1217 Elm Avenue Dalhart Texas 79022



# **Property Images**



































 $@2025 \; Glenn \; Cummings \; Real \; Estate \; | \; \underline{LandBrokerWebsites.com}$