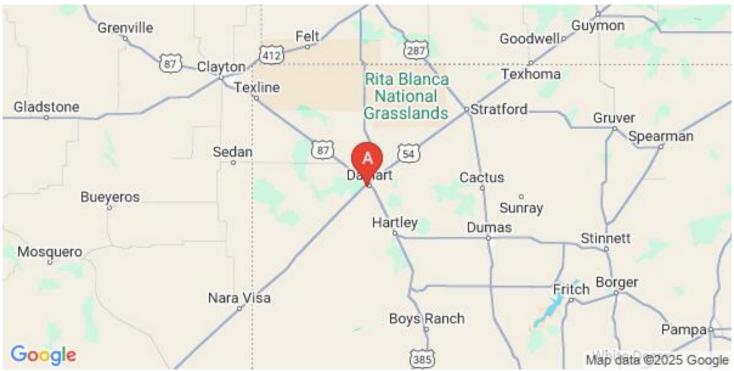

### **Property Details**

City: **Dalhart** 

County: Hartley

Lot Size: **100 x 140** 

Total Square Feet: 3,833

Bed / Bath: 3 / 2 & 1/2

Other Rooms: Pool Room

Fireplace: **yes** 

#### 1211 Prairie Drive Dalhart Texas 79022