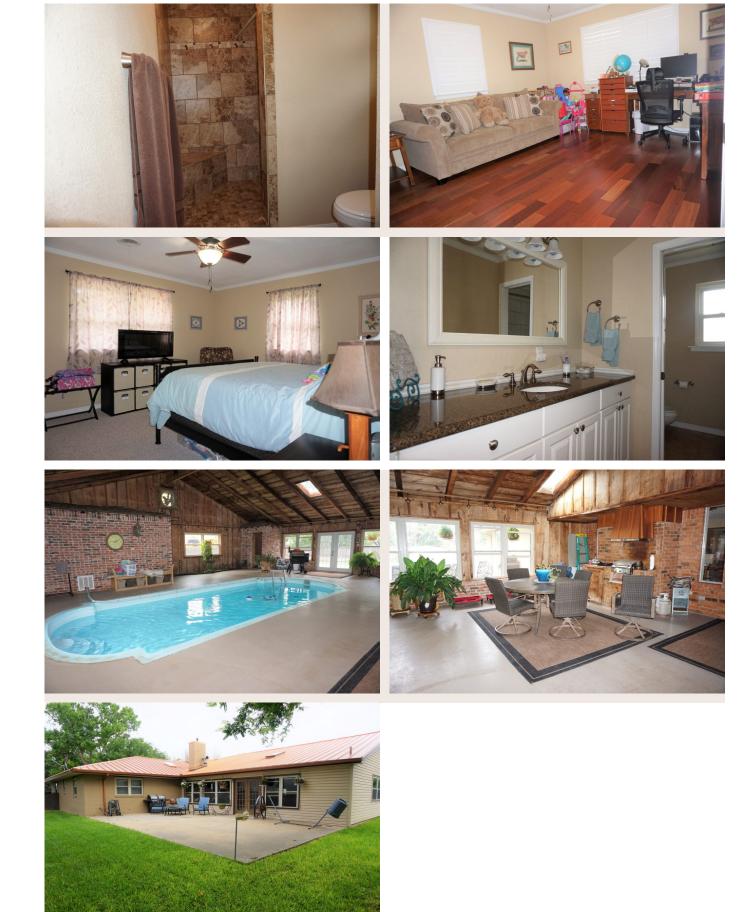

### **Property Details**

City: **Dalhart** 

County: Hartley

Lot Size: **100 x 140** 

Total Square Feet: 3,833

Bed / Bath: 3 / 2 & 1/2

Other Rooms: Pool Room

Fireplace: **yes** 

Garage: 2 car attached

Storage Building: **yes** 

Year Built: 1973

#### **Property Description**

This is the perfect home for family gatherings and entertaining. The location is in a quiet neighborhood and the home has been updated and carefully maintained. The indoor pool and large family room are a bonus. You need to see this home to appreciate all the extras that it offers.