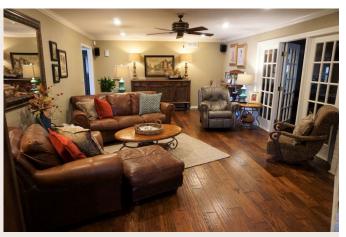

## **Property Details**

City: **Dalhart** 

County: Hartley

Lot Size: 90 x 140

Total Square Feet: 3,387

Bed / Bath: 3 / 2 & 1/2

Other Rooms: 4 living areas

Fireplace: yes

### **Property Description**

This beautiful home has four living areas that offer many options and space for friends and family. The front living area could easily be used as a formal dining area. The house offers a chef's kitchen with a great breakfast nook and a large island with seating for four. All bedrooms are spacious and offer a cozy space for today's large bedroom furnishings. Both the front and back yard are lovely with many perennial plantings that have been carefully groomed by the present owner. Two additional storage buildings offer a great space for a "she-shed" or "man-cave."