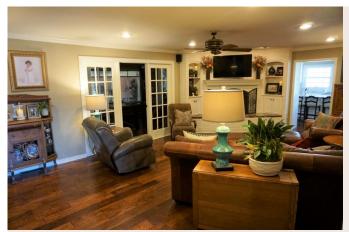

## **Property Details**

City: **Dalhart** 

County: Hartley

Lot Size: 90 x 140

Total Square Feet: 3,387

Bed / Bath: 3 / 2 & 1/2

Other Rooms: 4 living areas

Fireplace: yes

### **Property Description**

This beautiful home has four living areas that offer many options and space for friends and family. The front living area could easily be used as a formal dining area. The house offers a chef's kitchen with a great breakfast nook and a large island with seating for four. All bedrooms are spacious and offer a cozy space for today's large bedroom furnishings. Both the front and back yard are lovely with many perennial plantings that have been carefully groomed by the present owner. Two additional storage buildings offer a great space for a "she-shed" or "man-cave."