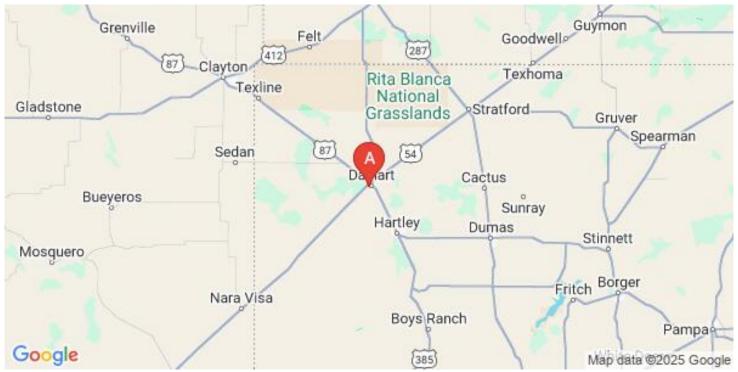

## **Property Details**

City: **Dalhart** 

County: Hartley

Lot Size: 90 x 140

Total Square Feet: 3,387

Bed / Bath: 3 / 2 & 1/2

Other Rooms: 4 living areas

Fireplace: yes

#### 1202 Prairie Drive Dalhart Texas 79022