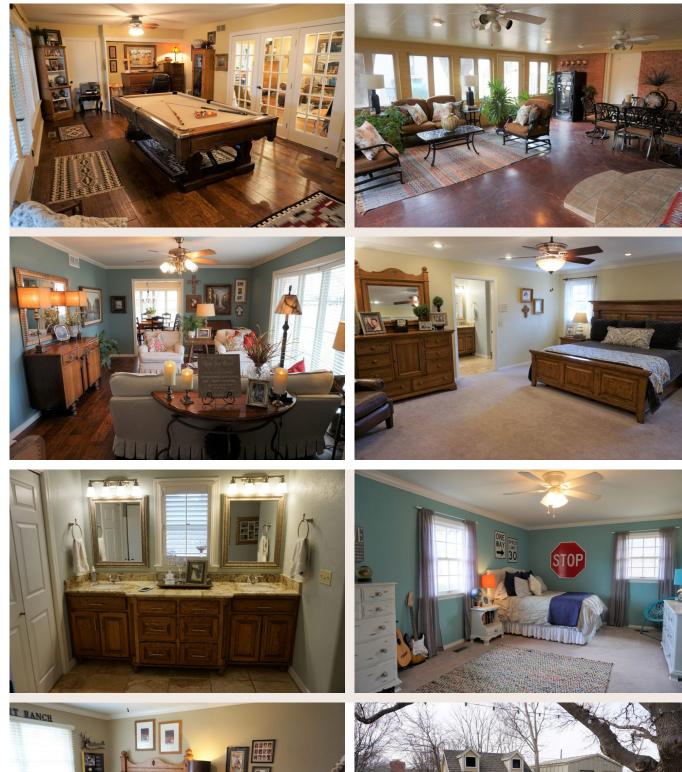

### **Property Description**

This beautiful home has four living areas that offer many options and space for friends and family. The front living area could easily be used as a formal dining area. The house offers a chef's kitchen with a great breakfast nook and a large island with seating for four. All bedrooms are spacious and offer a cozy space for today's large bedroom furnishings. Both the front and back yard are lovely with many perennial plantings that have been carefully groomed by the present owner. Two additional storage buildings offer a great space for a "she-shed" or "man-cave."